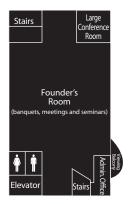

2nd floor

Diagrams not to scale. See dimensions below.

|                                | Dimensions | Square feet | Seating                          | Capacity | Amenities                                                           |
|--------------------------------|------------|-------------|----------------------------------|----------|---------------------------------------------------------------------|
| The Great Hall                 | 300x150    | 45,000      | N/A                              | 2200     | PA system                                                           |
| The Gateway Hall               | 150x90     | 13,500      | N/A                              | 1315     | PA system                                                           |
| The Founder's Room             | 80x75      | N/A         | Banquet - 320<br>Theater - 420   | 460      | Full AV equipment -<br>projector, audio, laptop<br>hook ups, screen |
| Large Conference Room          | 25x25      | N/A         | Boardroom - 20<br>Classroom - 45 | N/A      | whiteboard                                                          |
| Service Center Conference Room | 16x18      | N/A         | Boardroom - 12                   | N/A      | rolling whiteboard                                                  |
| Checkerboard Café              | 30x80      | N/A         | 64                               | 102      | N/A                                                                 |
| Pro Plan Hospitality Room      | N/A        | N/A         | 40                               | N/A      | television monitor                                                  |