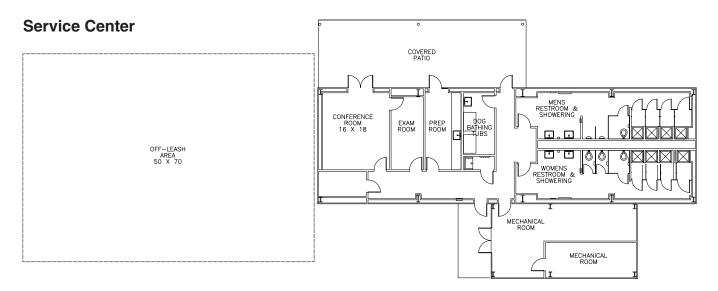

2nd floor

Diagrams not to scale. See dimensions below.

|                                | Dimensions | Square feet | Seating                          | Capacity | Amenities                                                           |
|--------------------------------|------------|-------------|----------------------------------|----------|---------------------------------------------------------------------|
| The Great Hall                 | 300x150    | 45,000      | N/A                              | 2200     | PA system                                                           |
| The Gateway Hall               | 150x90     | 13,500      | N/A                              | 1315     | PA system                                                           |
| The Founder's Room             | 80x75      | N/A         | Banquet - 320<br>Theater - 420   | 460      | Full AV equipment -<br>projector, audio, laptop<br>hook ups, screen |
| Large Conference Room          | 25x25      | N/A         | Boardroom - 20<br>Classroom - 45 | N/A      | whiteboard                                                          |
| Service Center Conference Room | 16x18      | N/A         | Boardroom - 12                   | N/A      | rolling whiteboard                                                  |
| Checkerboard Café              | 30x80      | N/A         | 64                               | 102      | N/A                                                                 |
| Pro Plan Hospitality Room      | N/A        | N/A         | 40                               | N/A      | television monitor                                                  |