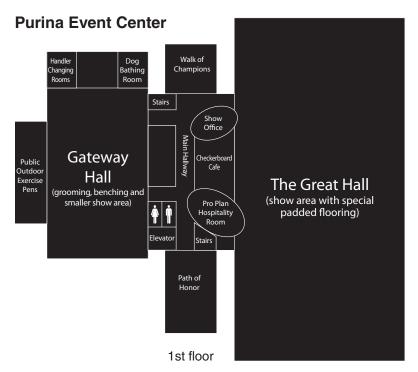

2nd floor

Diagrams not to scale. See dimensions below.

|                                | Dimensions | Square feet | Seating                          | Capacity | Amenities                                                           |
|--------------------------------|------------|-------------|----------------------------------|----------|---------------------------------------------------------------------|
| The Great Hall                 | 300x150    | 45,000      | N/A                              | 2200     | PA system                                                           |
| The Gateway Hall               | 150x90     | 13,500      | N/A                              | 1315     | PA system                                                           |
| The Founder's Room             | 80x75      | N/A         | Banquet - 320<br>Theater - 420   | 460      | Full AV equipment -<br>projector, audio, laptop<br>hook ups, screen |
| Large Conference Room          | 25x25      | N/A         | Boardroom - 20<br>Classroom - 45 | N/A      | whiteboard                                                          |
| Service Center Conference Room | 16x18      | N/A         | Boardroom - 12                   | N/A      | rolling whiteboard                                                  |
| Checkerboard Café              | 30x80      | N/A         | 64                               | 102      | N/A                                                                 |
| Pro Plan Hospitality Room      | N/A        | N/A         | 40                               | N/A      | television monitor                                                  |